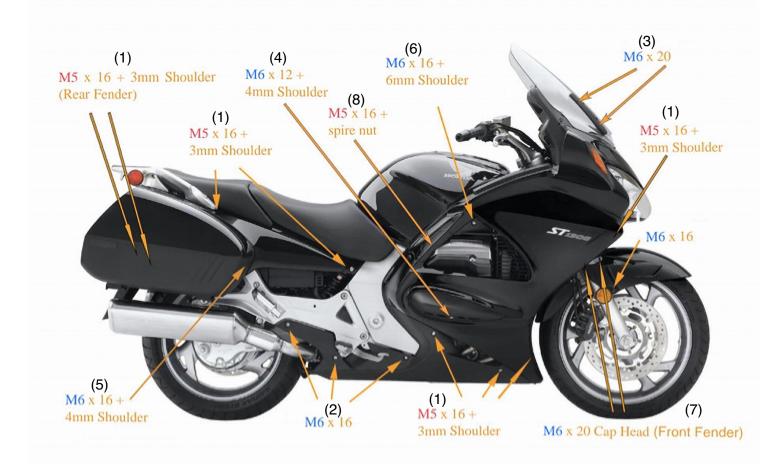

Diagram for Bolt Locations (on either side)

Each type/group (1-8 etc.) of bolts is in the same (smaller) bag, some bags contain more than one group.